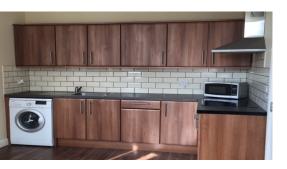

#### Kitchen - Open Plan

This kitchen has a dishwasher, under counter fridge/freezer, integrated oven and microwave, overhead extractor and additional storage.