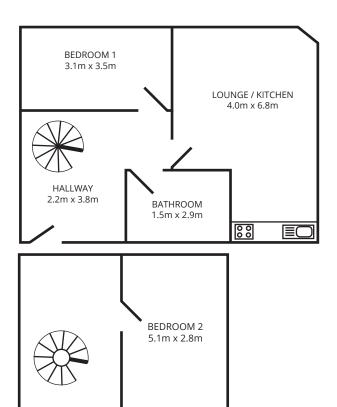

#### Entrance Hall 7' 2" x 12' 5" (2.2m x 3.8m)

The large entrance hall gives access to the kitchen, bathroom and bedroom.

#### Kitchen - Open Plan

This kitchen has a dishwasher, under counter fridge/freezer, integrated oven and microwave, overhead extractor and additional storage.

#### Living Room 13' 1" x 22' 6" (4.0m x 6.9m)

The lounge is very spacious in size, with plenty of room for dining. Wooden flooring runs throughout the space, fixtures and fittings are finished off in brushed stainless steel.

#### Bathroom

#### 4' 9" x 9' 5" (1.5m x 2.9m)

The bathroom is beautifully fitted, with a white 3 piece suite, including shower over bath. It also has a large wall mounted mirror and chrome heated towel rail.

#### Master Bedroom 10' 2" x 11' 5" (3.1m x 3.5m)

The master bedroom is spacious in size with lots of nature light. It also features a wooden floor which gives the room a modern feel.

#### Bedroom Two 16' 7" x 9' 2" (5.1m x 2.8m)

The second bedroom is also a spacious double with a modern wooden floors.

Ground Rent: £250.00 per annum

Service Charge for Apartment: £900.00 per annum

#### Floor Plan: