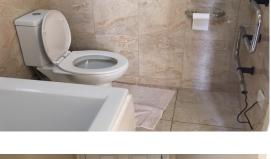

#### Bathroom

#### 4' 9" x 9' 5" (1.5m x 2.9m)

The bathroom is beautifully fitted, with a white 3 piece suite, including shower over bath. It also has a large wall mounted mirror and chrome heated towel rail.