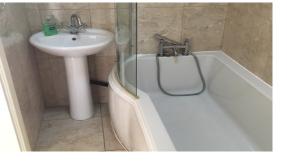

#### Bathroom

#### 4' 9" x 9' 5" (1.5m x 2.9m)

The bathroom is beautifully fitted, with a white 3 piece suite, including shower over bath. It also has a large wall mounted mirror and chrome heated towel rail.